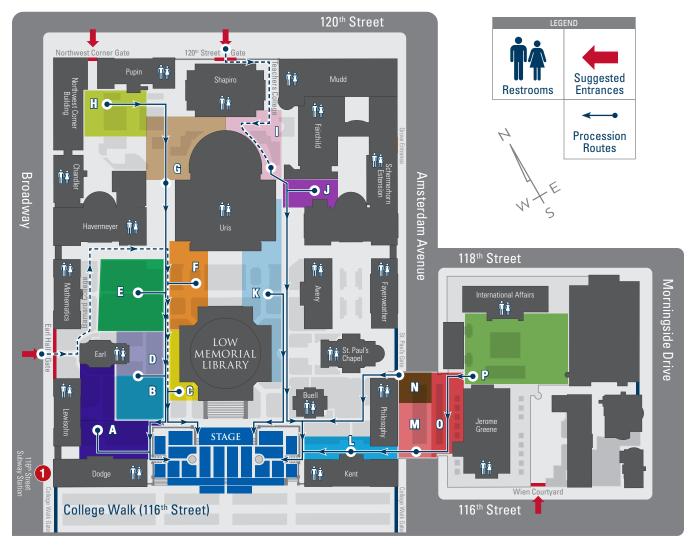

## CANDIDATE LINE-UP AND PROCESSION

Look for colored balloons with school abbreviations on Commencement morning for candidate line-up.

| School                                                                  | Suggested<br>Entrance | Line-up<br>Location |
|-------------------------------------------------------------------------|-----------------------|---------------------|
| Architecture, Planning & Preservation (GSAPP)                           | Earl                  | J                   |
| Barnard College* (BC)                                                   | Earl                  | G                   |
| Business School (BUS)                                                   | 120th St.             | F                   |
| Columbia College (CC)                                                   | 120th St.             | X                   |
| Dental Medicine (DM)                                                    | 120th St.             |                     |
| Engineering & Applied Science (SEAS)                                    | Earl                  | A                   |
| General Studies (GS)                                                    | Earl                  | В                   |
| Graduate School of Arts & Sciences (GSAS)                               | 120th St.             | C                   |
| Human Nutrition, Occupational Therapy,<br>Physical Therapy (HN, OT, PT) | Wien                  |                     |

| School                                  | Suggested<br>Entrance | Line-up<br>Location |
|-----------------------------------------|-----------------------|---------------------|
| International and Public Affairs (SIPA) | Wien                  | P                   |
| Journalism (JRN)                        | Earl                  | E                   |
| Law School (LAW)                        | Wien                  | 0                   |
| Medicine (MD)                           | 120th St.             |                     |
| Nursing (NUR)                           | 120th St.             |                     |
| Professional Studies (SPS)              | 120th St.             | H                   |
| Public Health (PH)                      | Earl                  | D                   |
| School of the Arts (SOA)                | Wien                  | M                   |
| Social Work (SW)                        | Wien                  | N                   |
| Teachers College (TC)                   | Wien                  | L                   |

<sup>\*</sup> Meet at respective college and march over en masse.